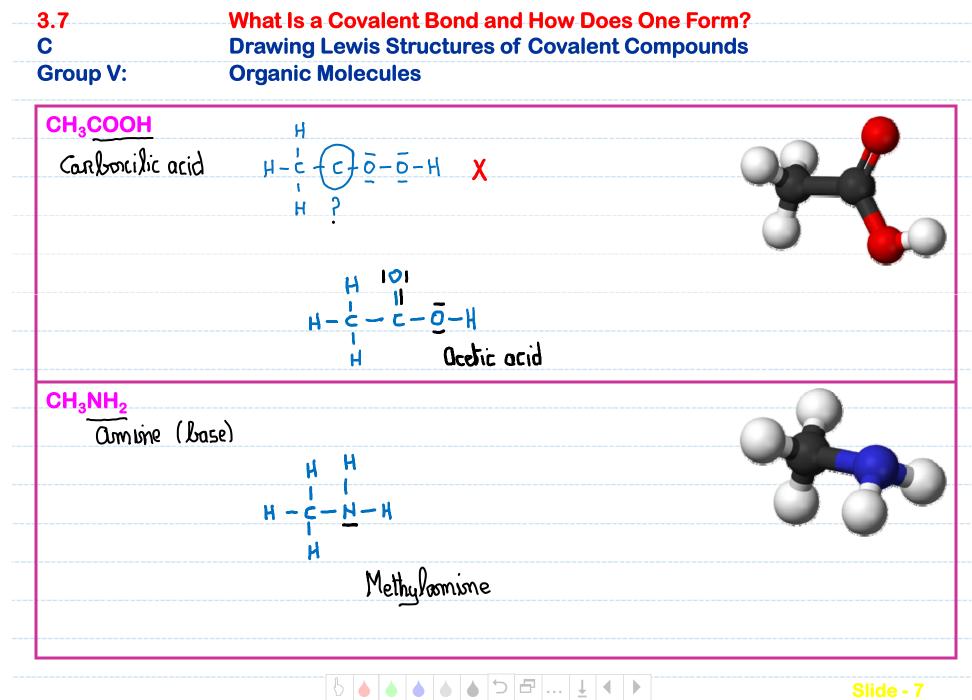

| C: 4 bonds, O lone pairs                                                                                                 |
|                                                                            | N: 3 Bonds 1 Rome pair                                                                                                   |
|                                                                            | O: 2 bonds, 2 lone pairs                                                                                                 |
|                                                                            | Halides: 1 bond, 3 lone pairs                                                                                            |





6

Slide - 6



Slide - 7