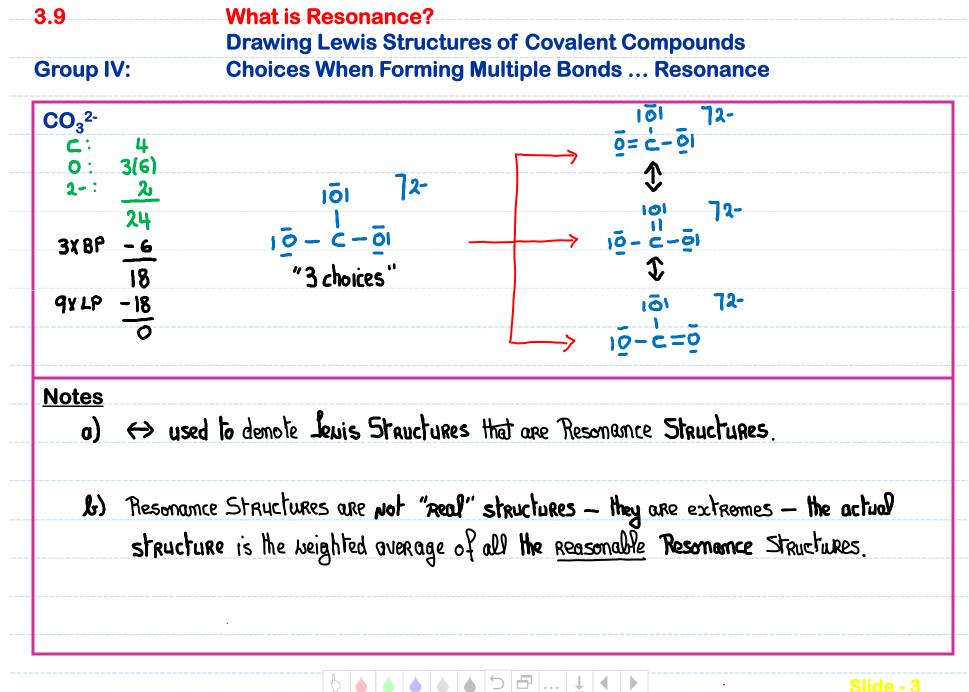

|  |
|                     | <ul> <li>▲ </li> <li>▲ </li> <li>▷ </li> <li>쿄 </li> <li>□ </li> <li>⊥ </li> <li>↓ </li> <li>▲ </li> <li></li></ul> |  |



♦ ♦ ♦ ♦ ♦ ♥ ₽ ... ±

Slide - 2



| 3.7<br>C<br>Group V:                                                       | What Is a Covalent Bond and How Does One Form?<br>Drawing Lewis Structures of Covalent Compounds<br>Organic Molecules    |
|----------------------------------------------------------------------------|--------------------------------------------------------------------------------------------------------------------------|
| $     \begin{array}{r} C_{2}H_{6}O \\                                    $ | H H<br>H- $\dot{c}-\dot{c}-\dot{o}-H$<br>H H<br>H H<br>H H<br>H H<br>H H<br>H H<br>H H<br>H                              |
| Notes                                                                      | H H Does it malter?<br>Does it malter?<br>Doing with organic Holecules we can assume with some degree of certaini