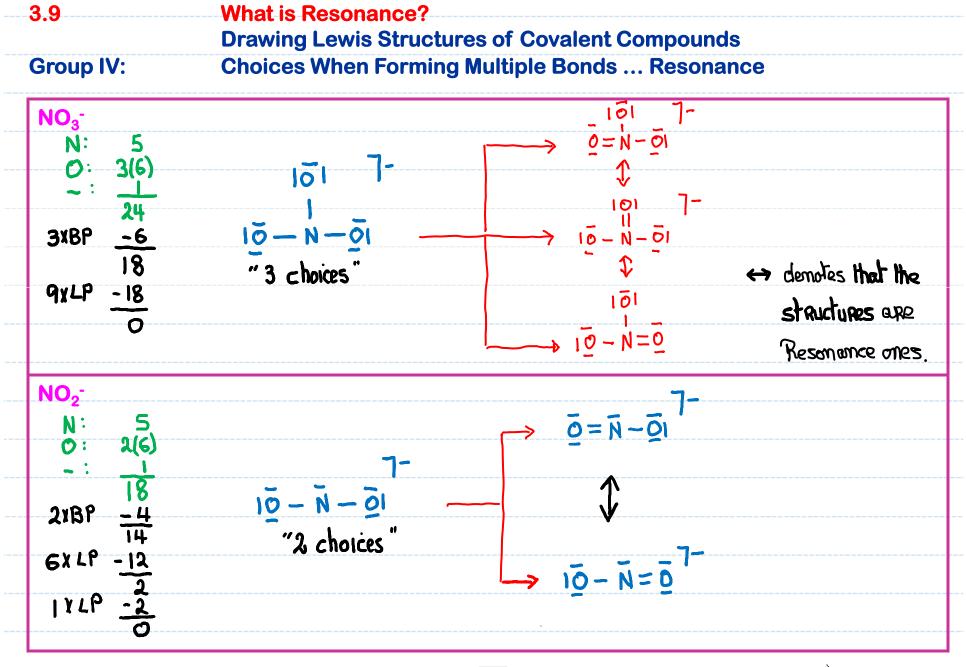

|  |
|                     | <ul> <li>▲ </li> <li>▲ </li> <li>▷ </li> <li>쿄 </li> <li>□ </li> <li>⊥ </li> <li>↓ </li> <li>▲ </li> <li></li></ul> |  |



♦ ♦ ♦ ♦ ♦ ♥ ₽ ... ±

Slide - 2



| 3.7<br>C<br>Group V:                                                       | What Is a Covalent Bond and How Does One Form?<br>Drawing Lewis Structures of Covalent Compounds<br>Organic Molecules    |
|----------------------------------------------------------------------------|--------------------------------------------------------------------------------------------------------------------------|
| $     \begin{array}{r} C_{2}H_{6}O \\                                    $ | H H<br>H- $\dot{c}-\dot{c}-\dot{o}-H$<br>H H<br>H H<br>H H<br>H H<br>H H<br>H H<br>H H<br>H                              |
| Notes                                                                      | H H Does it malter?<br>Does it malter?<br>Doing with organic Holecules we can a