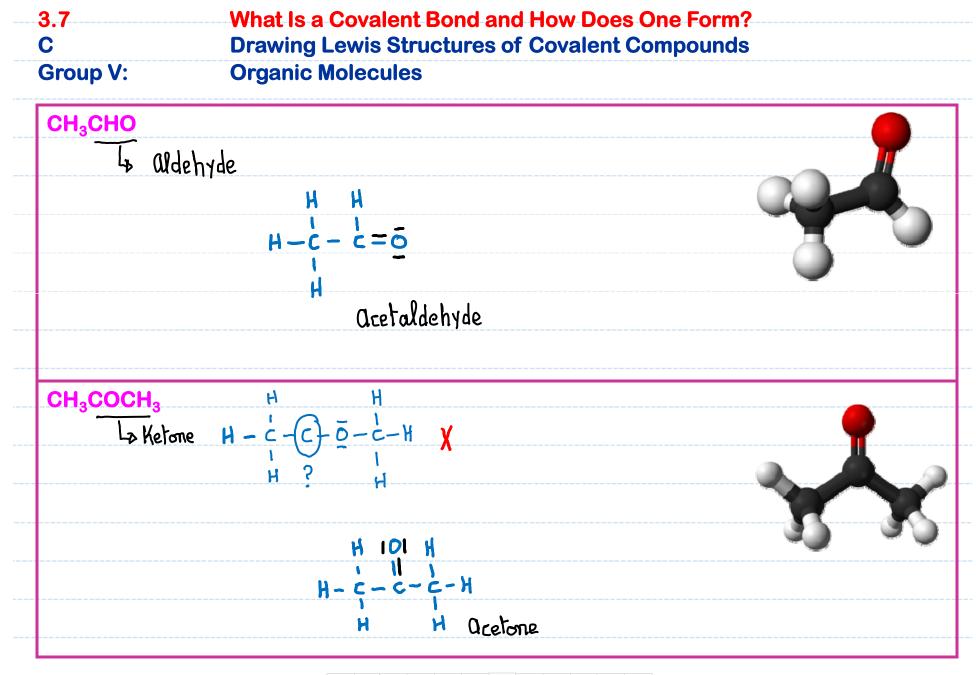

| C: 4 bonds, O lone pairs                                                                                                 |
|                                                                            | N: 3 Bonds 1 Rome pair                                                                                                   |
|                                                                            | O: 2 bonds, 2 lone pairs                                                                                                 |
|                                                                            | Halides: 1 bond, 3 lone pairs                                                                                            |





6

Slide - 6



Slide - 7