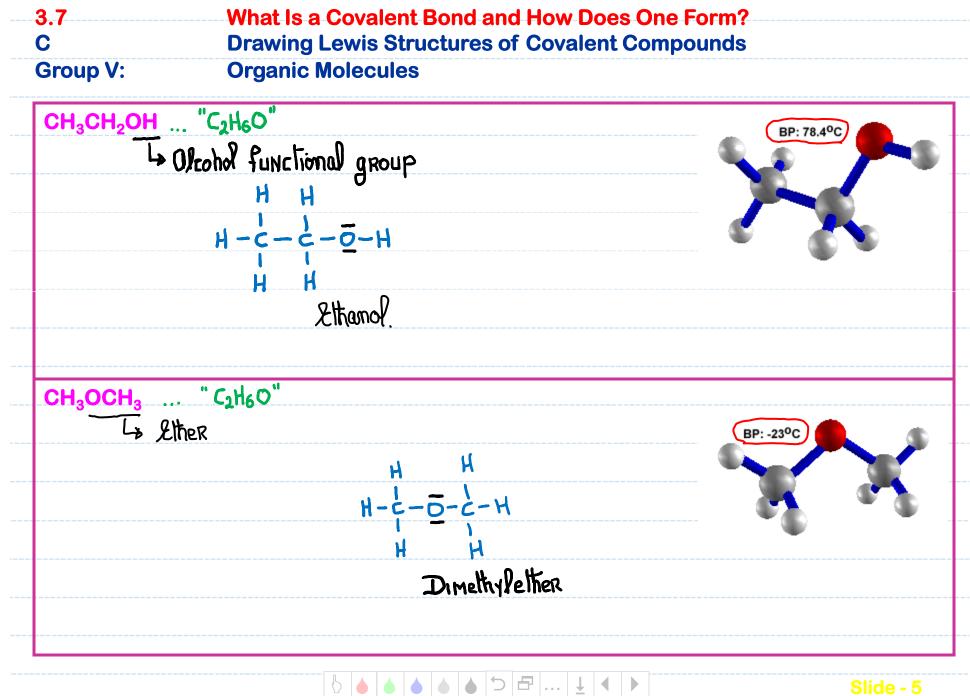

♦ ♦ ♦ ♦ ♦ ♥ ₽ ... ±

Slide - 2

| 3.7<br>C<br>Group V:                                                       | What Is a Covalent Bond and How Does One Form?<br>Drawing Lewis Structures of Covalent Compounds<br>Organic Molecules    |
|----------------------------------------------------------------------------|--------------------------------------------------------------------------------------------------------------------------|
| $     \begin{array}{r} C_{2}H_{6}O \\                                    $ | H H<br>H- $\dot{c}-\dot{c}-\dot{o}-H$<br>H H<br>H H<br>H H<br>H H<br>H H<br>H H<br>H H<br>H                              |
| Notes                                                                      | H H Does it malter?<br>Does it malter?<br>Doing with organic Holecules we can assume with some degree of certainity that |
| the "Ce                                                                    | et Rule " is not violated and thus:                                                                                      |
|                                                                            | C: 4 bonds, O lone pairs                                                                                                 |
|                                                                            | N: 3 Bonds 1 Rome pair                                                                                                   |
|                                                                            | O: 2 bonds, 2 lone pairs                                                                                                 |
|                                                                            | Halides: 1 bond, 3 lone pairs                                                                                            |