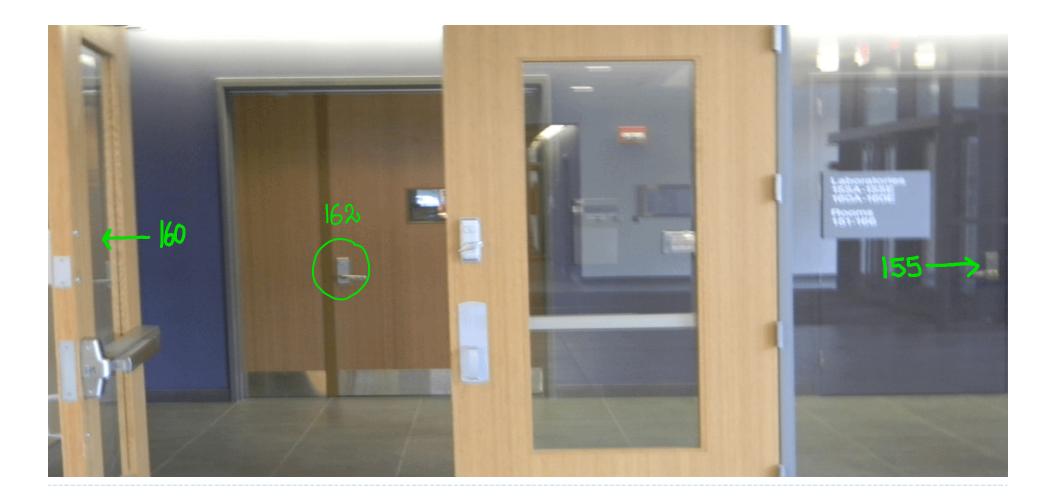

3. First Lab – Saturday, September 26<sup>th</sup> ... 1-4pm ... ISB 155 /160 (A-E)

NNN. chem. umass. edu/genchern ... all lower case

| LectureChem 11GeneralInstructors:                                      | .0                                                                                                                                                | Fall 2015                                                                                                                                                                                                                    |
|------------------------------------------------------------------------|---------------------------------------------------------------------------------------------------------------------------------------------------|------------------------------------------------------------------------------------------------------------------------------------------------------------------------------------------------------------------------------|
| General                                                                | Tom Whelan<br>ISB 241E, 545-6092 Starting<br>whelan@chem<br>Office Hours<br>Mon: 2:45-4:45 ISB 162<br>Wed: 2:45-4:45 ISB 162                      | 08 09                                                                                                                                                                                                                        |
| Make-up Labs?Lab SafetyLab ScheduleChem 110 - LLTA InformationSaturday | Tba<br>tba@umass<br>CRC:                                                                                                                          | Tba<br>tba@umass<br>CRC:                                                                                                                                                                                                     |
|                                                                        | als: Strongly Recommended<br>INTRODUCTION TO<br>General, Organic, and<br>Biochemistry<br>Ninth EDITION<br>Bettelheim ' Brown ' Campbell ' Farrell | 1. Class Meets: TuTh 1:00-2:15,<br>2. Class Location: ISB 135<br>3. Exam Dates: Oct 6, Nov 10, Dec 8, TBA<br>4. <u>Campus Map</u><br>5. <u>iClicker 2</u><br>6 <u>Scientific Calculator</u><br>(Easy to use and inexpensive) |

| <b>Lecture</b><br>General                                                              |                                                                                                                           |
|----------------------------------------------------------------------------------------|---------------------------------------------------------------------------------------------------------------------------|
| <u>Genchem</u><br><u>Owl</u>                                                           |                                                                                                                           |
|                                                                                        | Chom 110 LAB DATES:                                                                                                       |
| <u>Course Home</u>                                                                     | Sat Sept 26]                                                                                                              |
| aboratory                                                                              | Sat, Oct 3                                                                                                                |
| General                                                                                |                                                                                                                           |
| Lab Waiver? Read Prior to                                                              | Sat, Oct 24 > 1:00-4:00pm                                                                                                 |
| Make-up Labs? The first lab                                                            | 5at, Oct 31 ISB 155/160 A-E                                                                                               |
| Lab Safety                                                                             | Sat. Nov 14                                                                                                               |
| _ab Schedule                                                                           | Sat. Dec 5                                                                                                                |
| <u>Chem 110 - LL</u>                                                                   |                                                                                                                           |
| TA Information Saturday <u>LL</u> } TA unformation and                                 | d Roon assignment.                                                                                                        |
| Experiments<br><u>E-1 E-2 E-3</u><br><u>E-4 E-5 E-6</u><br>Print prior to<br>each Salt | Use the 'Print Page' button on the top right hand corner of the<br>New page this laumches a pdf version of the experiment |
| Prelab Quiz                                                                            | which is the only version that contains the 'Data Sheet'                                                                  |
| <u>E-1 E-2 E-3</u>                                                                     | אווירוי ום ווא טווגץ עצובוסון ורוטו בסוונטותים ווופ בסטום בונאנו                                                          |
| <u>E-4 E-5 E-6</u>                                                                     |                                                                                                                           |
| Video                                                                                  |                                                                                                                           |
| Weighing<br>Using a buret                                                              |                                                                                                                           |
| <u>Titrating</u>                                                                       |                                                                                                                           |
|                                                                                        |                                                                                                                           |