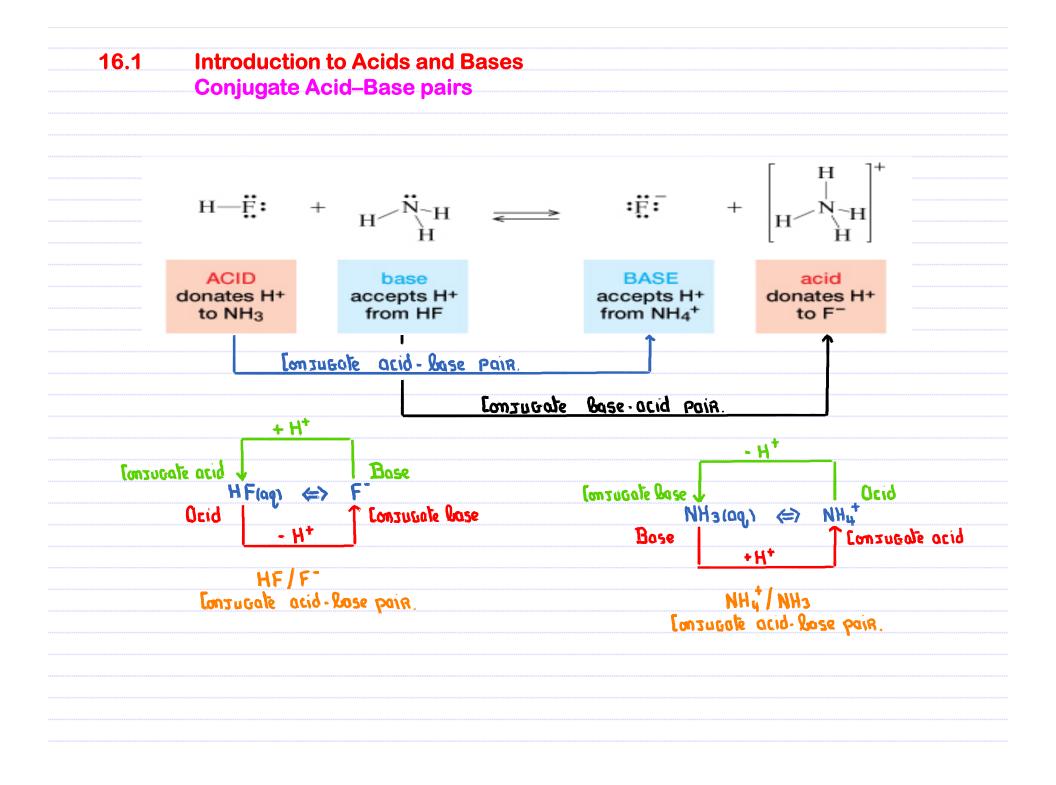

## 16.2 Water and the pH Scale Autoionization of Water – Neutral/Acidic/Basic Solutions

000 at 25°C: Kw = 1×10-14



| 16.2 | Water and the pH S<br>pH and pOH Calcu |                    |                            |  |
|------|----------------------------------------|--------------------|----------------------------|--|
|      |                                        |                    |                            |  |
|      | Im goner                               | ol : pX = - k      | g <sub>10</sub> X          |  |
|      | рН = - Ход <sub>10</sub> [H3O          |                    | рОН = - Яодю [ОН']         |  |
|      | @ <b>15°</b> C :                       | [H30'][0H          | `] =   x  0 <sup>-14</sup> |  |
|      | R                                      | о. ([H