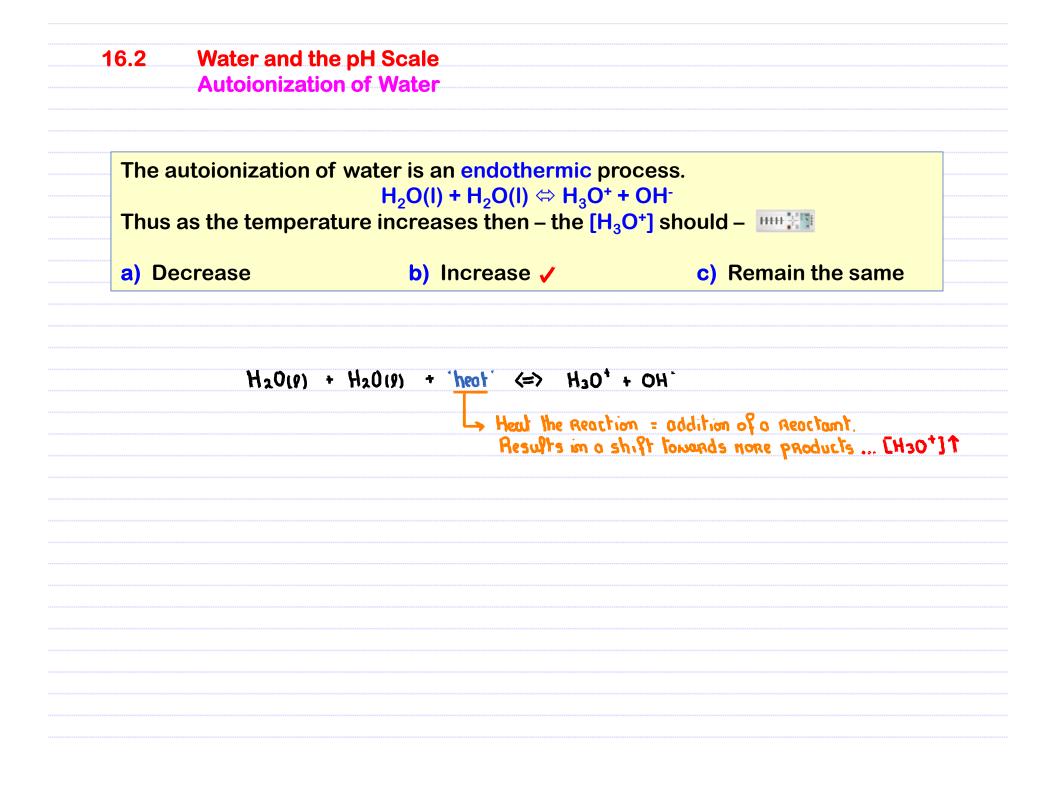

## 16.2 Water and the pH Scale Autoionization of Water – Neutral/Acidic/Basic Solutions

000 at 25°C: Kw = 1×10-14

| 16.2 | Water and the pH S<br>pH and pOH Calcu |                    |                            |  |
|------|----------------------------------------|--------------------|----------------------------|--|
|      |                                        |                    |                            |  |
|      | Im goner                               | ol : pX = - k      | g <sub>10</sub> X          |  |
|      | рН = - Ход <sub>10</sub> [H3O          |                    | рОН = - Яодю [ОН']         |  |
|      | @ <b>15°</b> C :                       | [H30'][0H          | `] =   x  0 <sup>-14</sup> |  |
|      | R                                      | о. ([H3O*][OH])    | = Rog10 (1×10-14)          |  |
|      |                                        | og [H30+] + log    |                            |  |
|      |                                        | •                  |                            |  |
|      | 1                                      | log10 [H30+] - log |                            |  |
|      |                                        | PH P               | ЪН                         |  |
|      |                                        |                    |                            |  |
|      |                                        |                    |                            |  |
|      |                                        |                    |                            |  |
|      |                                        |                    | -0-                        |  |
|      | РН                                     | + pOH = 14 @ 2     | .5°C                       |  |
|      |                                        |                    |                            |  |
|      |                                        |                    |                            |  |