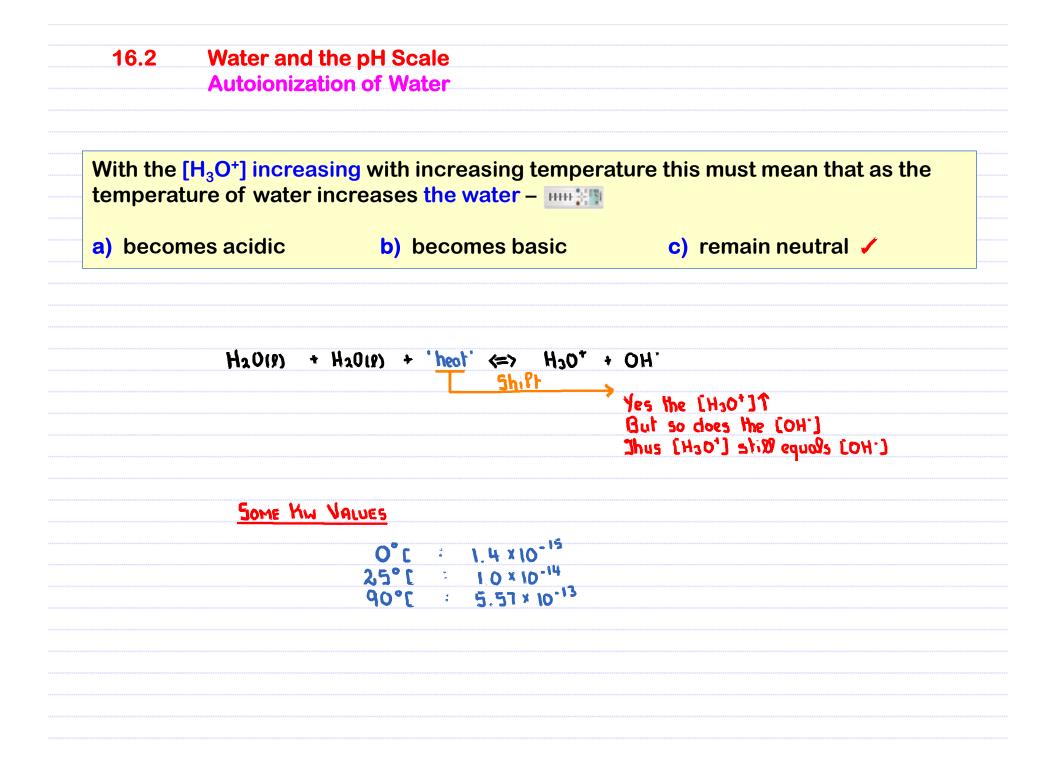

## 16.2 Water and the pH Scale Autoionization of Water – Neutral/Acidic/Basic Solutions

000 at 25°C: Kw = 1×10-14

| 16.2 | Water and the pH S<br>pH and pOH Calcu |                    |                            |  |
|------|----------------------------------------|--------------------|----------------------------|--|
|      |                                        |                    |                            |  |
|      | Im goner                               | ol : pX = - k      | g <sub>10</sub> X          |  |
|      | рН = - Ход <sub>10</sub> [H3O          |                    | рОН = - Яодю [ОН']         |  |
|      | @ <b>15°</b> C :                       | [H30'][0H          | `] =   x  0 <sup>-14</sup> |  |
|      | R                                      | о. ([H3O*][OH])    | = Rog10 (1×10-14)          |  |
|      |                                        | og [H30+] + log    |                            |  |
|      |                                        | •                  |                            |  |
|      | 1                                      | log10 [H30+] - log |                            |  |
|      |                                        | PH P               | ЪН                         |  |
|      |                                        |                    |                            |  |
|      |                                        |                    |                            |  |
|      |                                        |                    |                            |  |
|      |                                        |                    | -0-                        |  |
|      | РН                                     | + pOH = 14 @ 2     | .5°C                       |  |
|      |                                        |                    |                            |  |
|      |                                        |                    |                            |  |