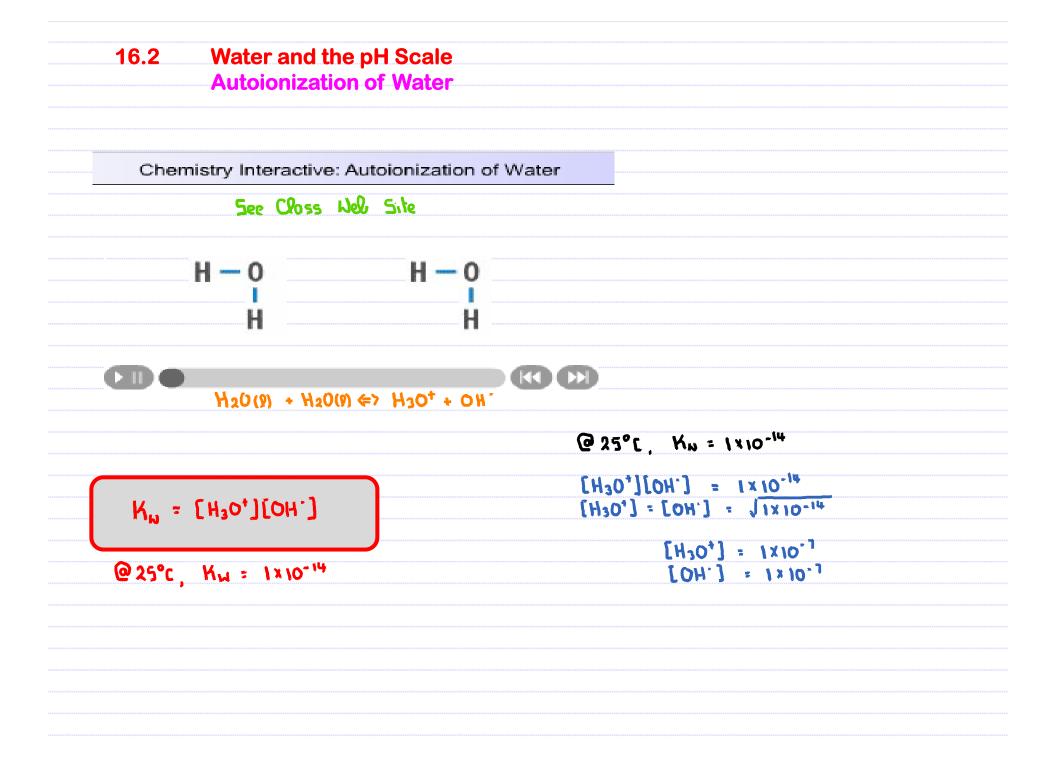

## 16.2 Water and the pH Scale Autoionization of Water – Neutral/Acidic/Basic Solutions

000 at 25°C: Kw = 1×10-14

| 16.2 | Water and the pH S<br>pH and pOH Calcu |                    |                            |  |
|------|----------------------------------------|--------------------|----------------------------|--|
|      |                                        |                    |                            |  |
|      | Im goner                               | ol : pX = - k      | g <sub>10</sub> X          |  |
|      | рН = - Ход <sub>10</sub> [H3O          |                    | рОН = - Яодю [ОН']         |  |
|      | @ <b>15°</b> C :                       | [H30'][0H          | `] =   x  0 <sup>-14</sup> |  |
|      | R                                      | о. ([H3O*][OH])    | = Rog10 (1×10-14)          |  |
|      |                                        | og [H30+] + log    |                            |  |
|      |                                        | •                  |                            |  |
|      | 1                                      | log10 [H30+] - log |                            |  |
|      |                                        | PH P               | ЪН                         |  |
|      |                                        |                    |                            |  |
|      |                                        |                    |                            |  |
|      |                                        |                    |                            |  |
|      |                                        |                    | -0-                        |  |
|      | РН                                     | + pOH = 14 @ 2     | .5°C                       |  |
|      |                                        |                    |                            |  |
|      |                                        |                    |                            |  |