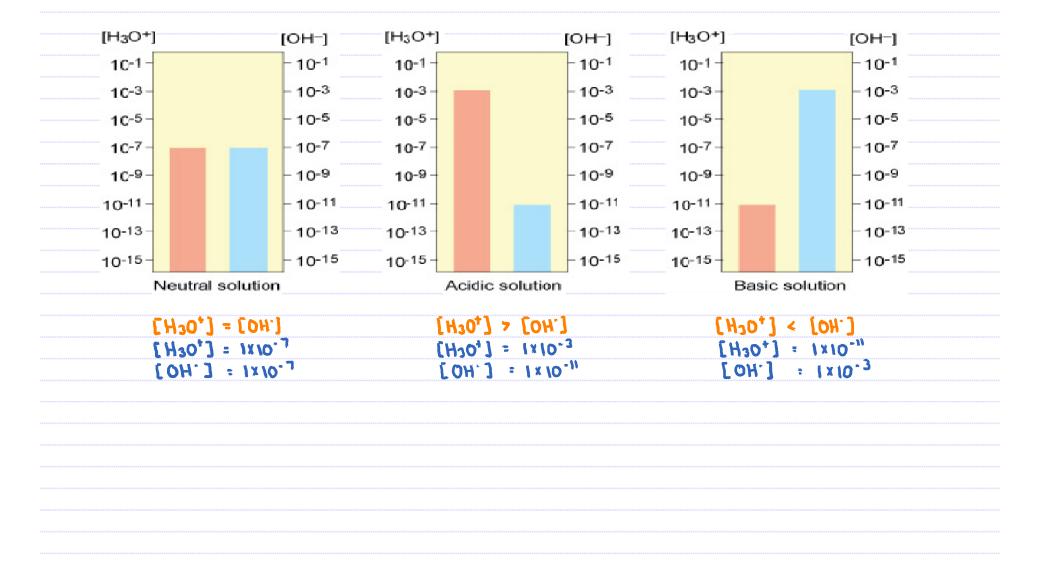

## 16.2 Water and the pH Scale Autoionization of Water – Neutral/Acidic/Basic Solutions

000 at 25°C: Kw = 1×10-14

| 16.2 | Water and the pH S<br>pH and pOH Calcu |                    |                            |  |
|------|----------------------------------------|--------------------|----------------------------|--|
|      |                                        |                    |                            |  |
|      | Im goner                               | ol : pX = - k      | g <sub>10</sub> X          |  |
|      | рН = - Ход <sub>10</sub> [H3O          |                    | рОН = - Яодю [ОН']         |  |
|      | @ <b>15°</b> C :                       | [H30'][0H          | `] =   x  0 <sup>-14</sup> |  |
|      | R                                      | о. ([H3O*][OH])    | = Rog10 (1×10-14)          |  |
|      |                                        | og [H30+] + log    |                            |  |
|      |                                        | •                  |                            |  |
|      | 1                                      | log10 [H30+] - log |                            |  |
|      |                                        | PH P               | ЪН                         |  |
|      |                                        |                    |                            |  |
|      |                                        |                    |                            |  |
|      |                                        |                    |                            |  |
|      |                                        |                    | -0-                        |  |
|      | РН                                     | + pOH = 14 @ 2     | .5°C                       |  |
|      |                                        |                    |                            |  |
|      |                                        |                    |                            |  |