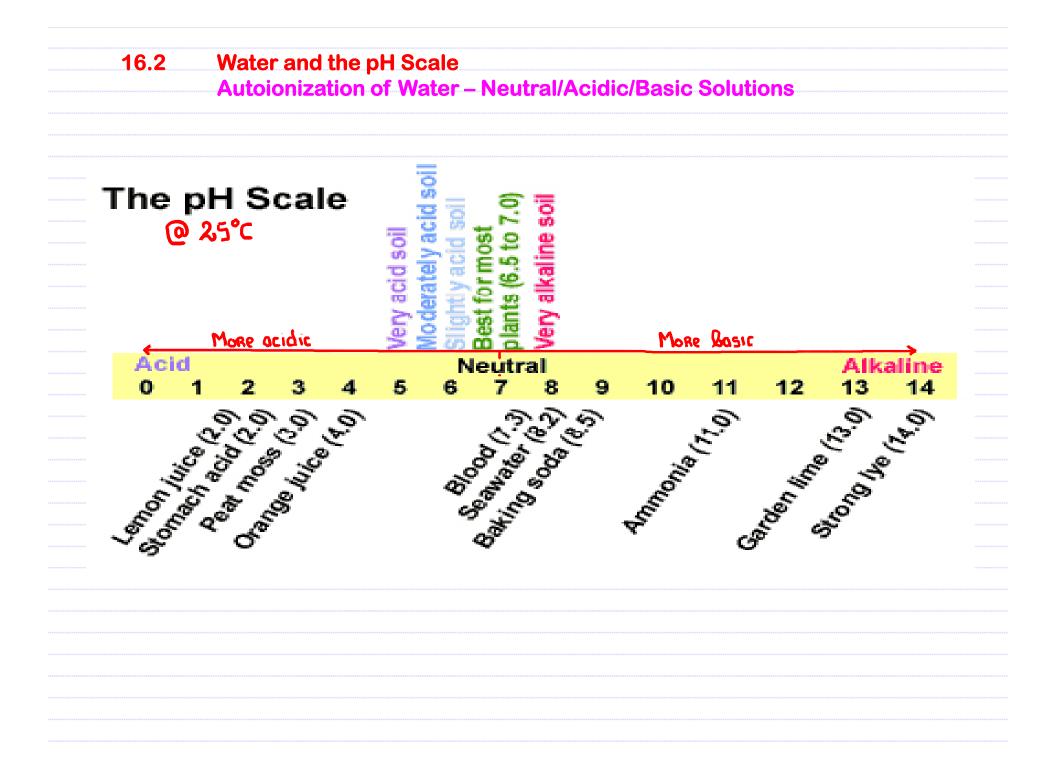

## 16.2 Water and the pH Scale Autoionization of Water – Neutral/Acidic/Basic Solutions

000 at 25°C: Kw = 1×10-14

| 16.2 | Water and the pH S<br>pH and pOH Calcu |                    |                            |  |
|------|----------------------------------------|--------------------|----------------------------|--|
|      |                                        |                    |                            |  |
|      | Im goner                               | ol : pX = - k      | g <sub>10</sub> X          |  |
|      | рН = - Ход <sub>10</sub> [H3O          |                    | рОН = - Яодю [ОН']         |  |
|      | @ <b>15°</b> C :                       | [H30'][0H          | `] =   x  0 <sup>-14</sup> |  |
|      | R                                      | о. ([H3O*][OH])    | = Rog10 (1×10-14)          |  |
|      |                                        | og [H30+] + log    |                            |  |
|      |                                        | •                  |                            |  |
|      | 1                                      | log10 [H30+] - log |                            |  |
|      |                                        | PH P               | ЪН                         |  |
|      |                                        |                    |                            |  |
|      |                                        |                    |                            |  |
|      |                                        |                    |                            |  |
|      |                                        |                    | -0-                        |  |
|      | РН                                     | + pOH = 14 @ 2     | .5°C                       |  |
|      |                                        |                    |                            |  |
|      |                                        |                    |                            |  |